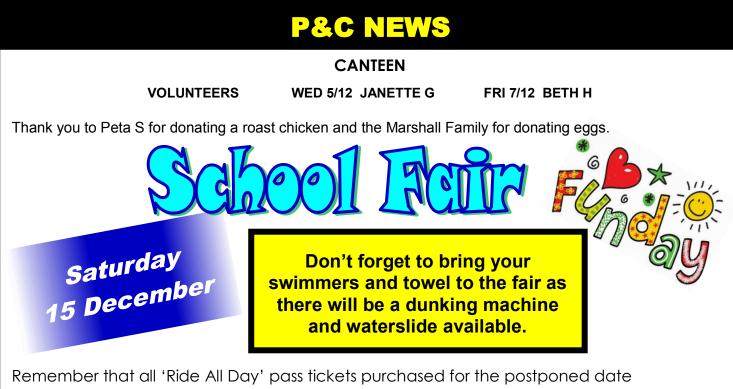

(24 November) will be able to be used on the new date. Ticket holders that would like a refund just need to send the ticket/s into the office. Tickets for the new date (15 December) can still be purchased at the school office or via the Skoolbag App.

| Spring Fair Volunteer Request<br>Please help us to create a fantastic day for our kids and town by helping out for half an hour or more. There are only a small number of                                 |                                              |  |                                                 |  |  |  |
|-----------------------------------------------------------------------------------------------------------------------------------------------------------------------------------------------------------|----------------------------------------------|--|-------------------------------------------------|--|--|--|
| P&C members and we cannot possibly run the fair without your help. Parents, Grandparents, Carers, older siblings and any local Bermagui adults welcome.                                                   |                                              |  |                                                 |  |  |  |
| My preferred time is (please tick all that apply):                                                                                                                                                        |                                              |  |                                                 |  |  |  |
|                                                                                                                                                                                                           | I am able to help with setting up            |  | 8.00 - 8.30am (set up)                          |  |  |  |
|                                                                                                                                                                                                           | I am able to help on book stall              |  | 8.30 - 9.00am (set up)                          |  |  |  |
|                                                                                                                                                                                                           |                                              |  | 9.30 - 10.00am (set up)                         |  |  |  |
|                                                                                                                                                                                                           | I am able to help with facepainting          |  | 10.00 - 10.30am                                 |  |  |  |
|                                                                                                                                                                                                           | I am able to help on cake stall              |  | 10.30 - 11.30am                                 |  |  |  |
|                                                                                                                                                                                                           |                                              |  | 11.30am - 12.00pm                               |  |  |  |
|                                                                                                                                                                                                           | I am able to help at the BBQ                 |  | 12.00noon - 12.30pm                             |  |  |  |
|                                                                                                                                                                                                           |                                              |  | 12.30 - 1.00pm                                  |  |  |  |
|                                                                                                                                                                                                           | I am able to help with packing up            |  | 1.00 - 1.30pm                                   |  |  |  |
|                                                                                                                                                                                                           |                                              |  | 1.30 - 2.00pm                                   |  |  |  |
|                                                                                                                                                                                                           |                                              |  | 2.00 - 2.30pm (pack up)                         |  |  |  |
|                                                                                                                                                                                                           |                                              |  | 2.30 - 3.00 (pack up)                           |  |  |  |
|                                                                                                                                                                                                           |                                              |  |                                                 |  |  |  |
| Name: .                                                                                                                                                                                                   |                                              |  |                                                 |  |  |  |
| Phone Number:Email:<br>Thank you so very much for your support. These events are not possible without the generous<br>donation of your time.                                                              |                                              |  |                                                 |  |  |  |
| SPRING FAIR RIDE TICKETS                                                                                                                                                                                  |                                              |  |                                                 |  |  |  |
| Can now be purchased through the Bermagui Public School APP using PayPal (Search for Bermagui<br>Public School in the Apple App Store or Google Play Store). Online ticket orders can be picked up at the |                                              |  |                                                 |  |  |  |
| School Office, sent home with a student or collected from the ticket stall on the day (please keep a copy of your PayPal receipt to present upon collection).                                             |                                              |  |                                                 |  |  |  |
| SPRING FAIR—RIDE ALL DAY PASS                                                                                                                                                                             |                                              |  |                                                 |  |  |  |
| Saturday, 15 December 10am-2pm                                                                                                                                                                            |                                              |  |                                                 |  |  |  |
| Ride all day for just \$20 (pre-purchased)                                                                                                                                                                |                                              |  |                                                 |  |  |  |
| (Tickets can also be purchased on the day for \$25)                                                                                                                                                       |                                              |  |                                                 |  |  |  |
| I                                                                                                                                                                                                         |                                              |  | would like                                      |  |  |  |
|                                                                                                                                                                                                           | (ticket purchaser)                           |  | (number of tickets)                             |  |  |  |
| "Ride all day pass" tickets at \$20 each — Total amount \$                                                                                                                                                |                                              |  |                                                 |  |  |  |
| Ticket I                                                                                                                                                                                                  | Names:                                       |  |                                                 |  |  |  |
|                                                                                                                                                                                                           |                                              |  |                                                 |  |  |  |
| Fnclosed                                                                                                                                                                                                  | lis cheque / cash (please cincle) for ¢      |  | (cheques payable to Bermagui Public School P&C) |  |  |  |
|                                                                                                                                                                                                           | ts refundable if Fair is cancelled due to ex |  |                                                 |  |  |  |